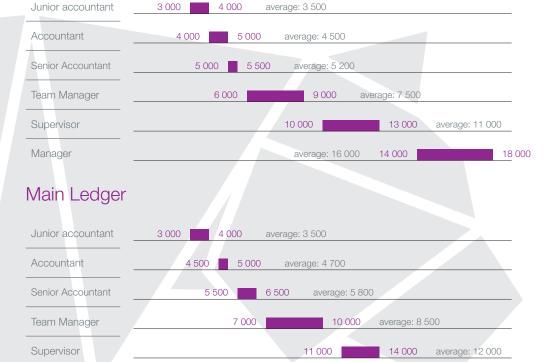

# Salaries

### Jobs - English speakers (PLN gross)

### Payables Management / Receivables Management

average: 17 000

15 000