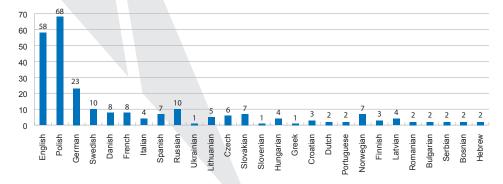

#### The University of Gdansk:

English, German, Roman, Russian, Polish, Spanish, Sinology, Scandinavian, Slavic, American studies.

#### Ateneum:

Spanish, Italian, English Philology

#### Wyższa Szkoła Nauk Stosowanych:

English, Spanish Philology