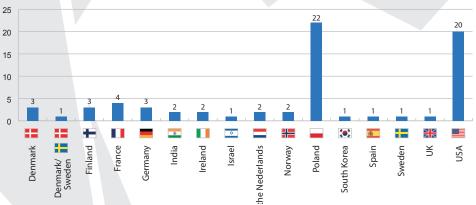

### Flight destinations: 39

Alesund (Norway)

Amsterdam (the Netherlands)

Barcelona (Spain)

Bergen (Norway)

Berlin (Germany)

Bristol (UK)

Cork (Ireland)

Doncaster-Sheffield (UK)

**Dortmund** (Germany)

**Dublin** (Ireland)

Edinburgh (Scotland)

Eindhoven (the Netherlands)

Frankfurt (Germany)

Glasgow (UK)

Goteborg (Sweden)

Hamburg - Lubeck (Germany)

Haugesund (Norway)

Cologne - Bonn (Germany) Copenhagen (Denmark)

Cracow (Poland)

Kristiansand (Norway)

Liverpool (UK)

London - Luton (UK)

London - Standsted (UK)

Lublin (Poland)

Malmo (Sweden)

Manchester (UK)

Mediolan Bergamo (Italy)

Munich (Germany)

Oslo-Torp (Norway)

Oslo Rygge (Norway)

Paris Beauvais (France) Poprad (Slovakia)

Stavenger (Norway)

Stockholm-Skavsta (Sweden)

Trondheim (Norway)

Turku (Finland)

Warsaw (Poland)

| Distanc | e from Tr | i-City to | other citi | es in kiloı | metres   |        |         |        |        |         |        |                |      |        |         |
|---------|-----------|-----------|------------|-------------|----------|--------|---------|--------|--------|---------|--------|----------------|------|--------|---------|
| Warsaw  | Wroclaw   | Poznan    | Szczecin   | Lodz        | Katowice | Cracow | Rzeszow | Lublin | Berlin | Hamburg | Prague | Minsk          | Kiev | Moscow | Vilnius |
|         |           |           |            |             |          |        |         |        |        |         |        | 88<br>88<br>88 |      |        |         |
| 354     | 472       | 327       | 348        | 353         | 550      | 601    | 668     | 523    | 490    | 748     | 780    | 716            | 1127 | 1461   | 577     |