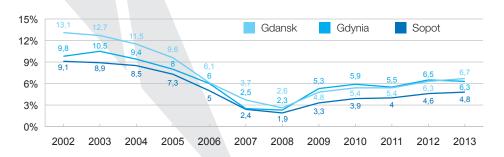

#### Unemployment rate

Poland

GDAŃSK

Tri-City

Tri-City Metropolitan Area:

3,073.21 sq km

Population of Tri-City Metropolitan Area:

1,260,092